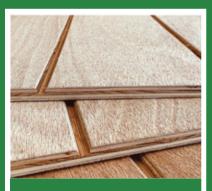

# SUPERIOR HARDWOOD® SIDING

Beautiful to behold and plentiful in supply, Superior Hardwood® Siding provides the rustic look of Western Red Cedar.

The hardwood plywood panels are faced and backed with chain-of-custody certified African Okoume, offering the look and mold resistance customers desire.

Superior Hardwood® Siding's "in-the-field" applications include:

- · Soffits
- · Clear Siding
- Board-and-Batten
- Accent Walls
- Wainscoting

#### The clear choice for hardwood siding.

Superior Hardwood® Siding by Swanson Group®, comes in a premium grade. It combines the beauty of real saw textured wood with the ease of working with a plywood panel.