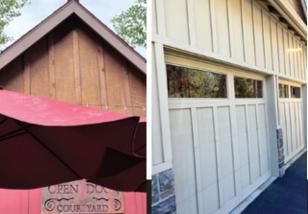

Superior Hardwood® Siding's "in-the-field" applications include:

- · Soffits
- · Clear Siding
- Board-and-Batten
- Accent Walls
- Wainscoting